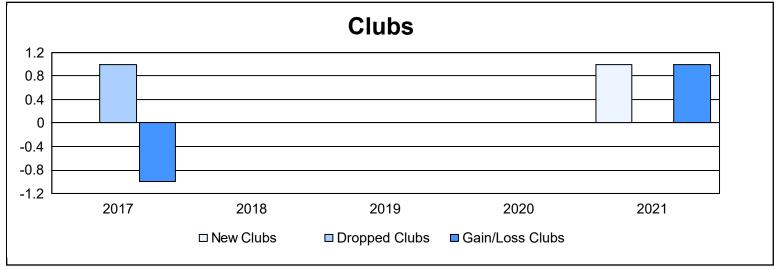

District 201Q4 As of June 2021 Cumulative

| Year      | New<br>Clubs | Dropped<br>Clubs | Gain/<br>Loss<br>Clubs | New<br>Members | Charter<br>Members | Reinstate<br>Members | Transfer<br>Members | Total<br>Member<br>Added | Total<br>Members<br>Dropped | Gain/<br>Loss<br>Members |
|-----------|--------------|------------------|------------------------|----------------|--------------------|----------------------|---------------------|--------------------------|-----------------------------|--------------------------|
| 2016-2017 | 0            | 1                | -1                     | 158            | 19                 | 6                    | 21                  | 204                      | 257                         | -53                      |
| 2017-2018 | 0            | 0                | 0                      | 198            | 2                  | 4                    | 18                  | 222                      | 206                         | 16                       |
| 2018-2019 | 0            | 0                | 0                      | 119            | 5                  | 5                    | 21                  | 150                      | 210                         | -60                      |
| 2019-2020 | 0            | 0                | 0                      | 122            | 6                  | 4                    | 28                  | 160                      | 164                         | -4                       |
| 2020-2021 | 1            | 0                | 1                      | 123            | 18                 | 4                    | 19                  | 164                      | 191                         | -27                      |
| Average   | 0            | 0                | 0                      | 144            | 10                 | 5                    | 21                  | 180                      | 206                         | -26                      |